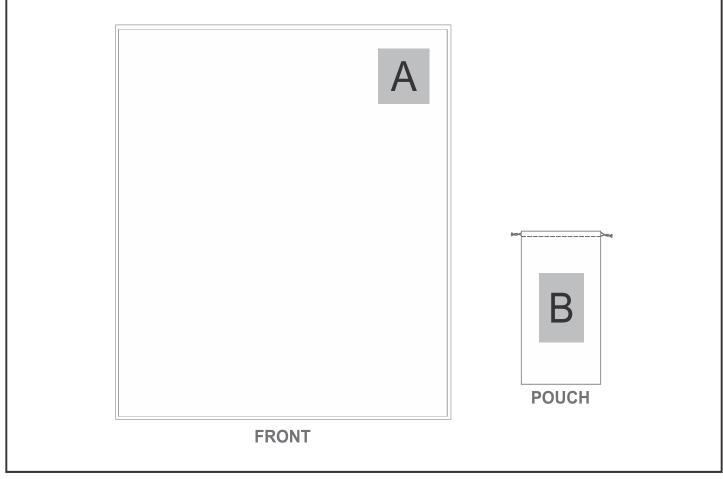

## **Branding Options:**

| Position | Branding Method (Branding Code) | No. of Colours | Dimension               |
|----------|---------------------------------|----------------|-------------------------|
| А        | Embroidery (EM-OTHER)           | N/A            | 230mm wide x 230mm high |

| В | Screen Print (SA)               | 1 Colour    | 190mm wide x 200mm high |
|---|---------------------------------|-------------|-------------------------|
| В | Digital Direct Transfer (DDT-D) | Full Colour | 105mm wide x 74mm high  |
| В | Digital Direct Transfer (DDT-A) | Full Colour | 105mm wide x 148mm high |
| В | Digital Direct Transfer (DDT-B) | Full Colour | 148mm wide x 210mm high |
| В | Digital Direct Transfer (DDT-C) | Full Colour | 200mm wide x 290mm high |